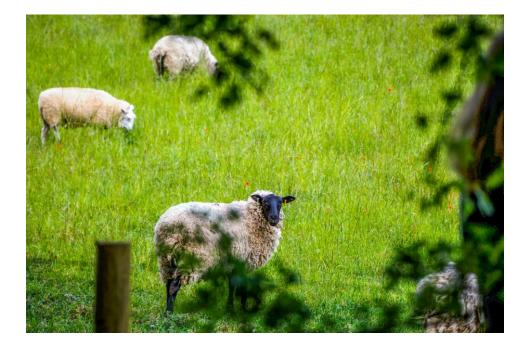

while, from all the stresses that were bearing down on me from all directions. The field at the other side of the Link Road, where the grasses and the trees whispered in the breeze was a quick place of rescue in a busy day. Ashridge forest early in the morning with deer and dew sparkling in the glades for a couple of hours would be a lifesaver. A day on Orford Ness walking out to sea on the strip of land that connects to the mainland and covered with flowers and grasses would be the one for a more serious retreat. And when I can't go physically, I take myself there in my mind and breathe in the scented air and listen to the birds. Wherever we go God is there before us and will be there for us.